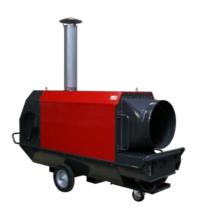

## **HT20M** Indirect fired Heater

Low noise indirect oil fired heater with a heating capacity of 200 kW. This low-energy machine is ready for use. The machine is mounted in a robust frame and can be moved easily with a forklift or crane.

## Technical specifications **HT20M**

| Heating capacity | 200 kW      | Width             | 910 mm  | Max. air flow           | 12000 m <sup>3</sup> /h |
|------------------|-------------|-------------------|---------|-------------------------|-------------------------|
| Power connection | 16/32 A CEE | Height            | 1520 mm | External (Air) pressure | e 600 Pa                |
| Voltage          | 400 V       | Weight            | 428 kg  | Recommended Fuses       | 16 A                    |
| Phases           | 3 + PE      | Current (nominal) | 9 A     | Controller              | Thermost.               |
| Length           | 2710 mm     | Power consumption | 4 kW    | Sound level (at 10 m)   | 56 dB(A)                |