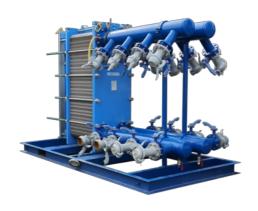

## **WW3500** Heat exchanger

The heat exchanger has a nominal capacity of 3500 kW. The machine has a high thermal efficiency and an outstanding reliability. Always combined with specialist advice. For quick and tailored installation to your process.

## Technical specifications **WW3500**

| Nominal capacity | 3500 kW                         |
|------------------|---------------------------------|
| Water connection | 4v DN200 / 16v DN100 / 4" Rauer |

| Temperature range | -10 / 99 °C | Width |
|-------------------|-------------|-------|
| Length            | 3300 mm     | Heigh |

1500 mm 2250 mm