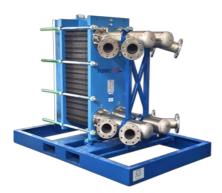

## **Coolw**®rld

Heat exchangers
WW1250T Titanium Heat
exchanger

This titanium heat exchanger has a nominal capacity of 1250 kW. The unit has a high thermal efficiency and is very reliable. These heat exchangers have a huge range of applications. They are highly suitable for chemical processes and use of (aggressive) fluids. Always combined with specialised advice. For quick installation tailored to your process.

## Technical specifications WW1250T

| Nominal capacity 1250 kW             | Length | 2090 mm | Height | 1579 mm |
|--------------------------------------|--------|---------|--------|---------|
| Water connection 4x DN150 / 8x DN100 | Width  | 1350 mm |        |         |