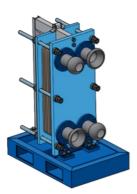

## Heat exchangers WW0500 Heat exchanger

This heat exchanger (also available in titanium) has a nominal capacity of 500 kW. The unit has a high thermal efficiency and is very reliable. These heat exchangers have a huge range of applications. The titanium version is highly suitable for chemical processes and use of (aggressive) fluids. Always combined with specialised advice. For quick installation tailored to your process.

## Technical specifications **WW0500**

| Nominal capacity 1100 kW             | Length | 950 mm | Height | 1267 mm |
|--------------------------------------|--------|--------|--------|---------|
| Water connection 4x DN100 / 4" Bauer | Width  | 650 mm |        |         |