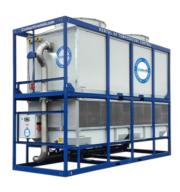

## **CT2000** Cooling Tower

With a temporary evaporative cooling tower from Coolworld, you bring cooling water to the right temperature and prevent production loss. You continue to make full use of your production capacity. Fast and customized. Coolworld follows your cooling tower remotely and makes sure it performs optimally.

## Technical specifications **CT2000**

| Cooling capacity <sup>1</sup> | 1.850 kW    | Water connection | n 2 x 4 x DN100 / 4" Bauer Bauer |
|-------------------------------|-------------|------------------|----------------------------------|
| Current (nominal)             | 47 A        | Length           | 6400 mm                          |
| Power connection              | 63A5/5p CEE | Width            | 2450 mm                          |
| Recommended fuses             | 63 A        | Height           | 5150 mm                          |

| Weight                | 4300 kg  |
|-----------------------|----------|
| Sound level (at 10 m) | 66 dB(A) |

 $<sup>^{1}\,</sup>$  Air 32 °C @ WB 21 °C ; Water 32 °C -> 27 °C; 174 m³/h