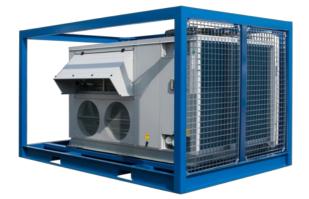

## **Coolw**®rld

Rooftop airco's AC05B Air conditioner/ heat pump

Ultra low-noise air-cooled air conditioner / heat pump with a 50 kW cooling and heating capacity. The unit is energy-efficient and can be used in both summer and winter. This unit is plug 'n' play, which makes it very easy to install and operate. The unit has been mounted in a robust steel frame fitted with grates to prevent the condensers from being damaged. It can be moved easily with the use of a lift truck or a crane.