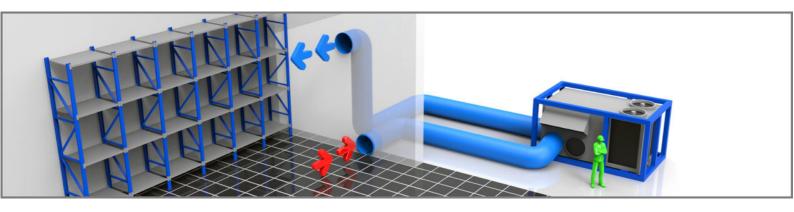

## **Coolw**®rld

Rooftop airco's AC05B Air conditioner/ heat pump

Ultra low-noise air-cooled air conditioner / heat pump with a 50 kW cooling and heating capacity. The unit is energy-efficient and can be used in both summer and winter. This unit is plug 'n' play, which makes it very easy to install and operate. The unit has been mounted in a robust steel frame fitted with grates to prevent the condensers from being damaged. It can be moved easily with the use of a lift truck or a crane.