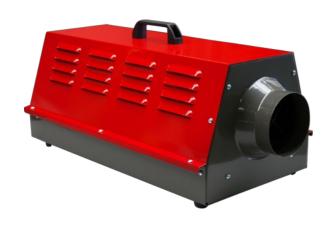

## **EH09M** Mobile electric heater

Compact 3.0/4.5/9.0 kW mobile electric heater for heating on-the-spot and small rooms. Can be used instantly where power is available. Air hose connection possible. The unit is ready for use and easy to install.

## Technical specifications **EH09M**

| Heating capacity | 3.0 / 4.5 / 9.0 kW | Length                | 670 mm | Warm air duct (max. length) 3 m  |
|------------------|--------------------|-----------------------|--------|----------------------------------|
| Power connection | 16 A CEE           | Width                 | 335 mm | Air volume 550 m <sup>3</sup> /h |
| Voltage          | 400 V              | Height                | 310 mm | Max. inside temperature 40 °C    |
| Phases           | 3 + PE             | Weight                | 19 kg  | Protection class IP44            |
| Controller       | Thermost.          | Warm air duct (diam.) | 120 mm |                                  |