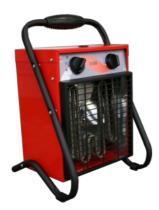

## Electrical heaters EH03B Mobile electric heater

Compact 3 kW mobile electric heater for heating on-the-spot and small rooms. Can be used instantly where power is available. Air hose connection possible. The unit is ready for use and easy to install.

## Technical specifications **EH03B**

| Heating capacity | 3 kW        | Phases     | 1 + N + PE | Height                  | 400 mm                |
|------------------|-------------|------------|------------|-------------------------|-----------------------|
| Protection class | IP20        | Controller | Thermost.  | Weight                  | 4.1 kg                |
| Power connection | Schuko 230V | Length     | 278 mm     | Air volume              | 400 m <sup>3</sup> /h |
| Voltage          | 230 V       | Width      | 255 mm     | Max. inside temperature | 40 °C                 |