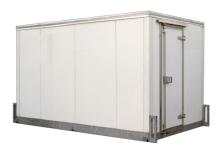

## **KC04** Cold storage cell

Ready-for-use mobile cold storage cell with a volume of 20 m<sup>3</sup> and a large refrigeration capacity (overcapacity). The cold storage cell has been fitted with a flat anti-skid floor, lighting, a door that opens smoothly (also from the inside), and has a very low entry height. The cold storage cell meets the HACCP/GMP requirements and is easy to install, even in locations that are difficult to reach, as well indoors as outdoors. The storage cell is low noise and low power.

## Technical specifications **KC04**

| Amount of pallets (euro) | 5                 |
|--------------------------|-------------------|
| Volume                   | 20 m <sup>3</sup> |
| Min. inside temperature  | -2 °C             |
| Max. inside temperature  | 10 °C             |
| Power connection         | Schuko 230V       |
| Voltage                  | 230 V             |
| Recommended fuses        | 16 A              |
| Phases                   | 1 + N + PE        |