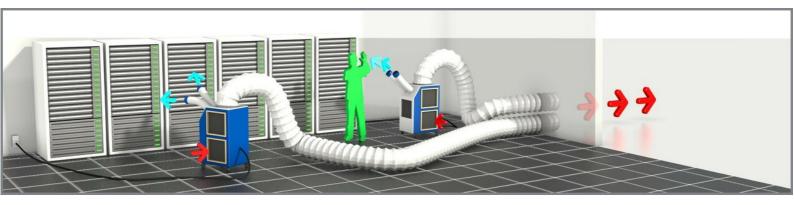

## **SA04** Spot cooler

Robust, mobile Denso spot cooler with a 16 kW cooling capacity. The unit features three flexible directable exhaust hoses and a high-performance fan, enabling high air output on both the evaporator and the condenser side. The unit is ideal for direct spot cooling in larger rooms and for cooling server rooms. The unit can be located both indoors and outdoors.