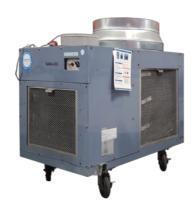

## **SA04** Spot cooler

Robust, mobile Denso spot cooler with a 16 kW cooling capacity. The unit features three flexible directable exhaust hoses and a high-performance fan, enabling high air output on both the evaporator and the condenser side. The unit is ideal for direct spot cooling in larger rooms and for cooling server rooms. The unit can be located both indoors and outdoors.