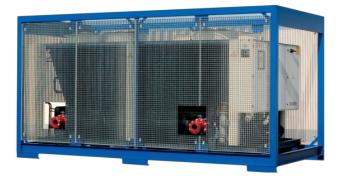

## Coolw®rld

Chillers
CZ30 Chiller

Air-cooled chiller with 300 kW cooling capacity. This low-energy low-noise machine is ready for use. The machine is mounted in a robust frame with a shock-resistant grid for condenser protection and can be moved easily with a forklift or crane.

## Technical specifications CZ30

| Cooling capacity <sup>1</sup> | 317 kW | Phases                 | 3 + PE       | Width                 | 2500 mm    |
|-------------------------------|--------|------------------------|--------------|-----------------------|------------|
| Power consumption             | 121 kW | Internal pump          | Nee/Non/Nein | Height                | 2670 mm    |
| Current (nominal)             | 219 A  | Water connection       | 4" Bauer     | Weight                | 4505 kg    |
| Power connection              | M12    | Maximum working pressu | ıre 10 bar   | Sound level (at 10 m) | 60 dB(A)   |
| Voltage                       | 400 V  | Nominal pressure drop  | 71.4 kPa     | Flow nominal (L/sec)  | 15.6 L/sec |
| <b>Recommended Fuses</b>      | 315 A  | Length                 | 5200 mm      |                       |            |