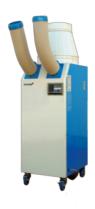

## **SA025** Spot cooler

Robust, mobile spot cooler with a 6.2 kW cooling capacity. The unit features two flexible directable exhaust hoses and a high-performance fan, enabling high air output on both the evaporator and the condenser side. The unit is ideal for direct spot cooling in larger rooms and for cooling server rooms.