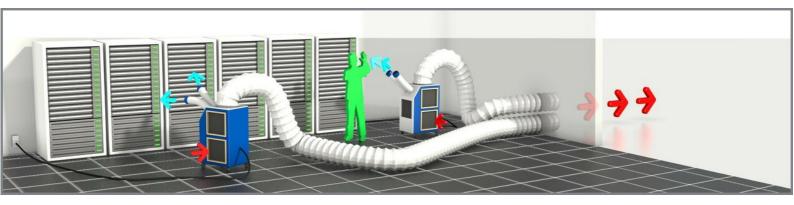

## **SA025** Spot cooler

Robust, mobile spot cooler with a 6.2 kW cooling capacity. The unit features two flexible directable exhaust hoses and a high-performance fan, enabling high air output on both the evaporator and the condenser side. The unit is ideal for direct spot cooling in larger rooms and for cooling server rooms.