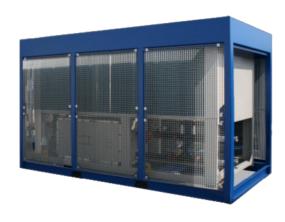

## Coolworld

Chillers

**CZ20S Chiller** 

Air-cooled chiller with 200 kW cooling capacity. This low-energy low-noise machine is ready for use. The machine is mounted in a robust frame with a shock-resistant grid for condenser protection and can be moved easily with a forklift or crane.